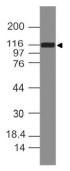

yclonal Antibody to DAAM1**

**Clonality:** Polyclonal **Application:** WB Reactivity: Human

Gene: DAAM1 Gene ID: 23002 **Uniprot ID:** 09Y4D1 Format: Purified

**Alternative Name:** DAAM1||KIAA0666

**Isotype:** Rabbit IgG

A partial recombinant DAAM1 protein (amino acids 1-230) was used as the immunogen for **Immunogen Information:** 

this antibody.

## **Product Info**

**Amount:** 100 µg

purification: Protein A Chromatography

 $25 \mu g$  in  $50 \mu l/100 \mu g$  in  $200 \mu l$  PBS containing 0.05% BSA and 0.05% sodium **Content:** 

azide. Sodium azide is highly toxic.

Store the antibody at 4°C, stable for 6 months. For long-term storage, store at **Storage condition:** 

-20°C. Avoid repeated freeze and thaw cycles.

## **Application Note**

Western blot analysis: 2-4 µg/ml