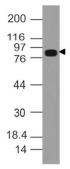

clonal Antibody to Dishevelled-3

Clonality: Polyclonal
Application: WB
Reactivity: Human
Gene: DVL3
Gene ID: 1857
Uniprot ID: Q92997
Format: Purified

**Alternative Name :** DVL3||KIAA0208 **Isotype :** Rabbit IgG

Immunogen Information: A partial recombinant Dishevelled-3 protein (amino acids 500-710) was used as the

immunogen for this antibody.

## **Product Info**

**Amount:**  $100 \mu g$ 

**purification:** Protein A Chromatography

Content:  $25 \mu g$  in  $50 \mu l/100 \mu g$  in  $200 \mu l$  PBS containing 0.05% BSA and 0.05% sodium

azide. Sodium azide is highly toxic.

**Storage condition**: Store the antibody at 4°C, stable for 6 months. For long-term storage, store at

-20°C. Avoid repeated freeze and thaw cycles.

## **Application Note**

Western blot analysis: 1-2 µg/ml