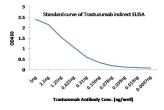

## **Application Note**

Recommended dilutions: ELISA: 0.5-2  $\mu$ g/ml. However, this need to be optimized based on the research applications.