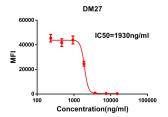

ory Syndrome Coronavirus 2) also known as Covid19 (2019 Novel Coronavirus) is a virus that causes illnesses ranging from the common cold to severe diseases. The spike protein is a type I transmembrane protein containing two subunits, S1 and S2. S1 mainly contains a receptor binding domain (RBD), which accounts for recognizing the cell surface receptor, ACE2. S2 contains basic elements needed for the membrane fusion. Recent publications indicate that S1-RBD domain can induce virus neutralizing-antibody and T cell response.

## **Product Info**

Content: Preservative: 0.1% Procline 300 Constituents: 50% Glycerol; PBS, pH 7.4;

0.1% BSANot Sterile

Storage condition: Store at -20°C for 12 months (Avoid repeated freezing and thawing)

## **Application Note**

Recommended Dilutions FACS 1/100