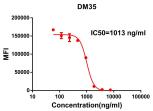

## Anti-SARS-CoV-2 RBD antibody(DM35), Rabbit mAb

Clone Name: Monoclonal
Clone Name: DM35
Application: ELISA, FACS

Alternative Name: SARS-CoV-2 RBD Isotype: Rabbit IgG1k

## **Description**

SARS-CoV-2 (Severe Acute Respiratory Syndrome Coronavirus 2) also known as Covid19 (2019 Novel Coronavirus) is a virus that causes illnesses ranging from the common cold to severe diseases. The spike protein is a type I transmembrane protein containing two subunits, S1 and S2. S1 mainly contains a receptor binding domain (RBD), which accounts for recognizing the cell surface receptor, ACE2. S2 contains basic elements needed for the membrane fusion. Recent publications indicate that S1-RBD domain can induce virus neutralizing-antibody and T cell response.

## **Application Note**

Recommended Dilutions FACS 1/100