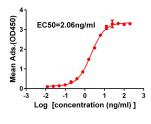

## **Description**

SARS-CoV-2 (Severe Acute Respiratory Syndrome Coronavirus 2) also known as Covid19 (2019 Novel Coronavirus) is a virus that causes illnesses ranging from the common cold to severe diseases. The spike protein is a type I transmembrane protein containing two subunits, S1 and S2. S1 mainly contains a receptor binding domain (RBD), which accounts for recognizing the cell surface receptor, ACE2. S2 contains basic elements needed for the membrane fusion. Recent publications indicate that S1-RBD domain can induce virus neutralizing-antibody and T cell response.

## **Application Note**

Recommended Dilutions FACS 1/100