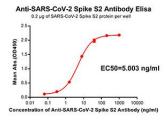

e Coronavirus 2) also known as Covid19 (2019 Novel Coronavirus) is a virus that causes illnesses ranging from the common cold to severe diseases. The spike protein is a type I transmembrane protein containing two subunits, S1 and S2. S1 mainly contains a receptor binding domain (RBD), which accounts for recognizing the cell surface receptor, ACE2. S2 contains basic elements needed for the membrane fusion. Recent publications indicate that S1-RBD domain can induce virus neutralizing-antibody and T cell response.

## **Product Info**

**Content:** Preservative: 0.1% Procline 300 Constituents: 50% Glycerol; PBS,pH 7.4;

0.1% BSANot Sterile

Storage condition: Store at -20°C for 12 months (Avoid repeated freezing and thawing)

## **Application Note**

Recommended Dilutions ELISA 1/5000-10000