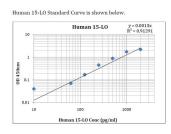

## **Application Note**

This immunoassay kit allows for the in vitro quantitative determination of Human 15-LO concentrations in serum, plasma and other biological fluids. Detection Range:  $62.5~\text{\^{a}} \text{\'e}$ " 4000~pg/ml Sensitivity: < 37.5~pg/ml